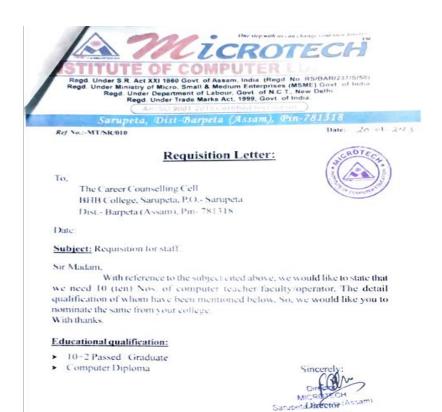

#### 2. MoU signed with Microtech

Based on the Mou signed between B.H.B. College, Sarupeta and Microtech on 18-02-2022, Microtech (2<sup>nd</sup> party) will send requisition letter for placement to B.H.B. College, Sarupeta (1<sup>st</sup> party). The 1<sup>st</sup> party will provide list of eligible candidates and the 2<sup>nd</sup> party will recruit the candidates as per requirement.