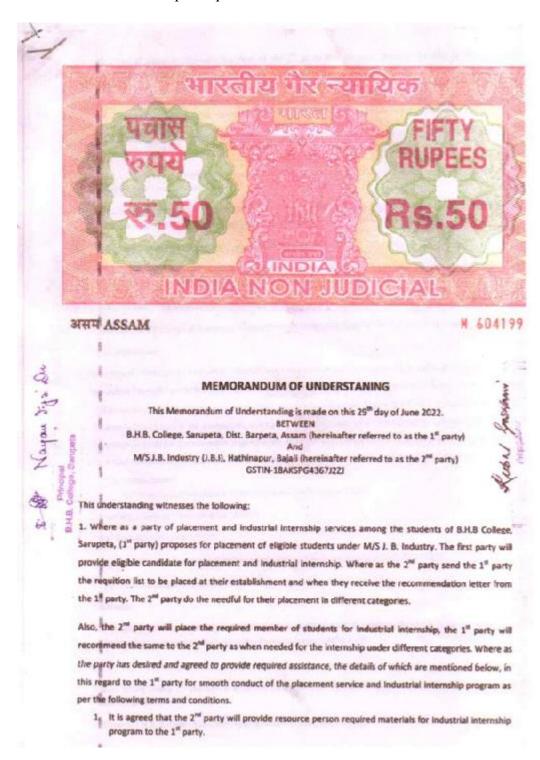

#### 3. MoU with J.B. Industry

Based on the MoU signed between B.H.B. College, Sarupeta (1<sup>st</sup> party) and J.B. Industry(2<sup>nd</sup> party) on 29-06-2022, 2<sup>nd</sup> party will send requisition letter for placement to 1<sup>st</sup> party. The 1<sup>st</sup> party will provide list of eligible candidates and the 2<sup>nd</sup> party will recruit the candidates as per requirement.