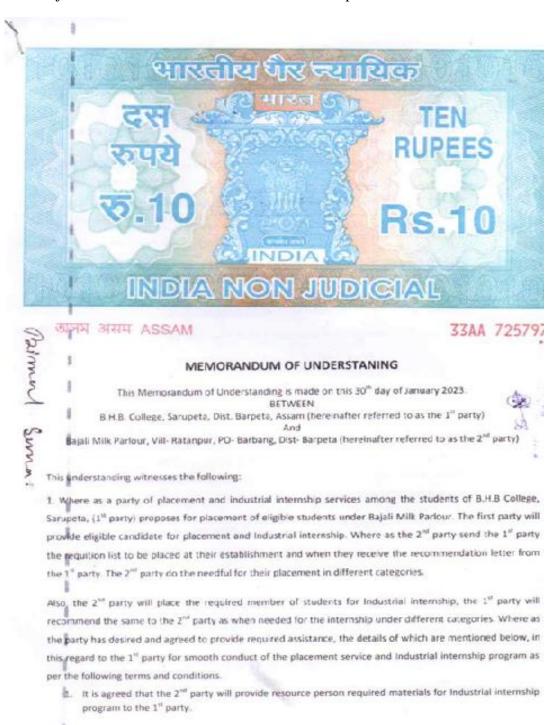

#### 1. MoU with Bajali Milk Parlour

Based on the MoU signed between B.H.B. College, Sarupeta and Bajali Milk Parlour on 30-01-2023, the college will provide the list of students eligible for placements and Bajali Milk Parolour will do the needful for the placement of the students.