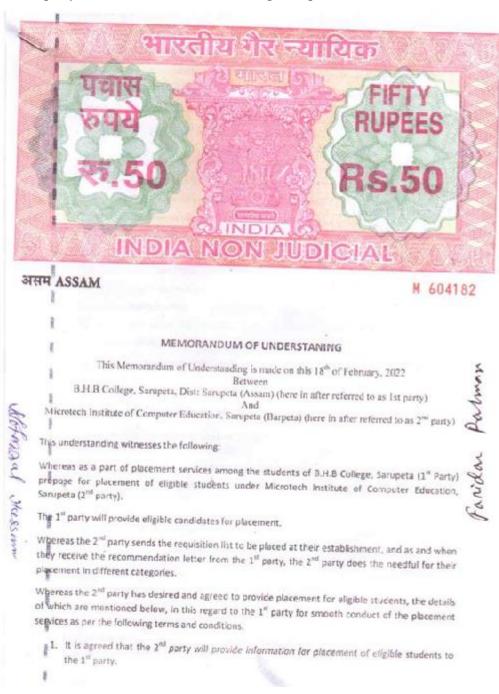

#### 2. MoU signed with Microtech

Based on the Mou signed between B.H.B. College, Sarupeta and Microtech on 18-02-2022, Microtech (2<sup>nd</sup> party) will send requisition letter for placement to B.H.B. College, Sarupeta (1<sup>st</sup> party). The 1<sup>st</sup> party will provide list of eligible candidates and the 2<sup>nd</sup> party will recruit the candidates as per requirement.