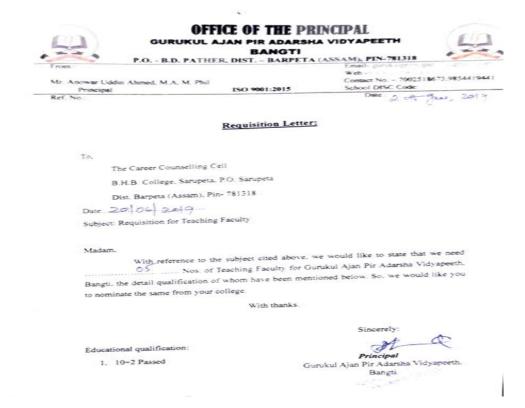

1. Requisition letter from Gurukul Ajan Pir Adarsha Vidyapeeth

| OFFICE OF THE P                                         |                                     |
|---------------------------------------------------------|-------------------------------------|
| BANGTI                                                  |                                     |
| P.O B.D. PATHER, DIST BARPET                            | F.mail. gurdelprint ger             |
| From:                                                   | Web -                               |
| Mr. Anowar Uddin Ahmed, M.A. M. Phil                    | Contact No 7002518673,985441944     |
| Principal ISO 9001:2015                                 | School DISC Code:                   |
| Ref. No                                                 | Date: 18th April, 201               |
| Requisition Lette                                       | er:                                 |
| To.                                                     |                                     |
| The Career Counselling Cell                             |                                     |
| B.H.B. College, Sarupeta, P.O. Sarupeta                 |                                     |
| Dist. Barpeta (Assam), Pin- 781318                      |                                     |
| Date 12 04 2018                                         |                                     |
| Subject: Requisition for Teaching Faculty               |                                     |
| Madam.                                                  |                                     |
| With reference to the subject cited above.              | we would like to state that we need |
| 06 Nos. of Teaching Faculty for G                       |                                     |
| Bangti, the detail qualification of whom have been ment | rioned below. So, we would like you |
| to nominate the same from your college.                 |                                     |
|                                                         |                                     |
| With thanks.                                            |                                     |
|                                                         | Sincerely:                          |
| Educational qualification:                              | 19 0                                |
| 1 10+2 Passed                                           | Principal                           |
| Gu                                                      | rukul Ajan Pir Adarsha Vidyapeeth.  |