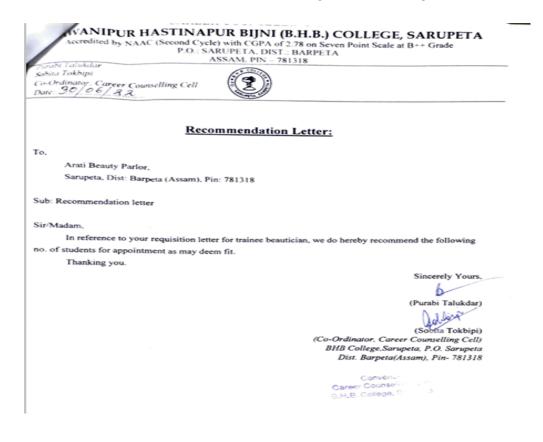

# 2. MoU signed with Microtech

Based on the Mou signed between B.H.B. College, Sarupeta and Microtech on 18-02-2022, Microtech (2<sup>nd</sup> party) will send requisition letter for placement to B.H.B. College, Sarupeta (1<sup>st</sup> party). The 1<sup>st</sup> party will provide list of eligible candidates and the 2<sup>nd</sup> party will recruit the candidates as per requirement.