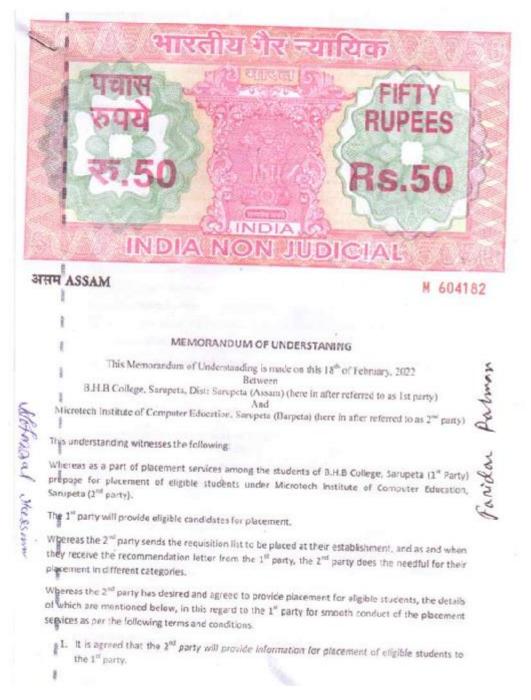

# 2. MoU signed with Microtech

Based on the Mou signed between B.H.B. College, Sarupeta and Microtech on 18-02-2022, Microtech (2<sup>nd</sup> party) will send requisition letter for placement to B.H.B. College, Sarupeta (1<sup>st</sup> party). The 1<sup>st</sup> party will provide list of eligible candidates and the 2<sup>nd</sup> party will recruit the candidates as per requirement.