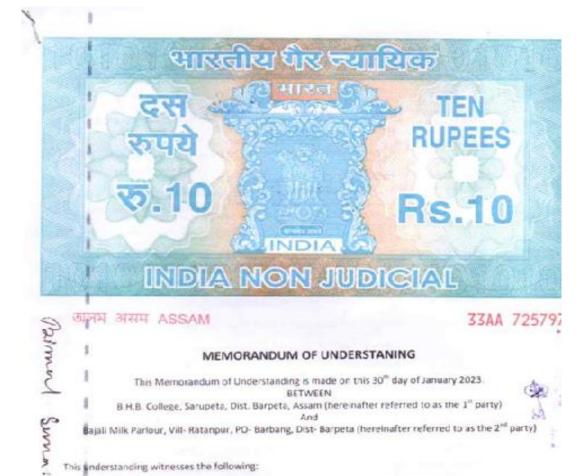

#### 1. MoU with Bajali Milk Parlour

Based on the MoU signed between B.H.B. College, Sarupeta and Bajali Milk Parlour on 30-01-2023, the college will provide the list of students eligible for placements and Bajali Milk Parolour will do the needful for the placement of the students.

This understanding witnesses the following:

1. Where as a party of placement and industrial internship services among the students of B.H.B College, Sarupeta, (1<sup>st</sup> party) proposes for placement of eligible students under Bajali Milk Parlour. The first party will provide eligible candidate for placement and industrial internship. Where as the 2<sup>rd</sup> party send the 1<sup>st</sup> party the negation list to be placed at their establishment and when they receive the recommendation letter from party. The 2" party do the needful for their placement in different categories. the 1"

Also, the 2<sup>ss</sup> party will place the required member of students for Industrial internship, the 1<sup>st</sup> party will recommend the same to the 2" party as when needed for the internship under different categories. Where as the party has desired and agreed to provide required assistance, the details of which are mentioned below, in this regard to the 1" party for smooth conduct of the placement service and industrial internship program as per the following terms and conditions.