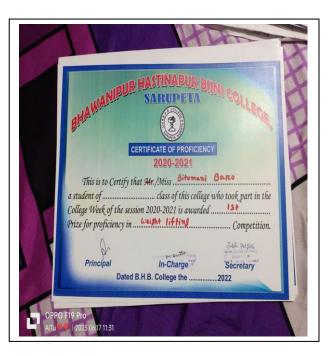

Bitumani Boro is Awarded 1<sup>st</sup> Prize for Proficiency in Panja Competition.

Biotumani Boro is Awarded 1<sup>st</sup> Prize for proficiency in Weight Lifting Competition.

|                   | ANIPUR             | HASTINAPUR<br>SARUPETA   | BUNI COL.               |
|-------------------|--------------------|--------------------------|-------------------------|
| aHA               | Nerser             |                          | ECR                     |
|                   |                    | A CONTRACT OF THE OWNER  |                         |
|                   | C                  | ERTIFICATE OF PROFICIE   | NCY                     |
|                   |                    | 2020-2021                | 2                       |
| This<br>a student | s is to Certify th | hat Mr./Miss@ituman<br>  | , isoto                 |
| College V         | Veek of the ses    | tion 2020-2021 is awarde | ge who took part in the |
|                   | proficiency in     | Lokho Thire              |                         |
| Prize for         | projuciency in .   |                          |                         |
| Prize for         | $\wedge$           |                          |                         |
|                   | incipal            | In-Charge                | Nikita Katita           |
| Prize for         |                    |                          | e produk                |