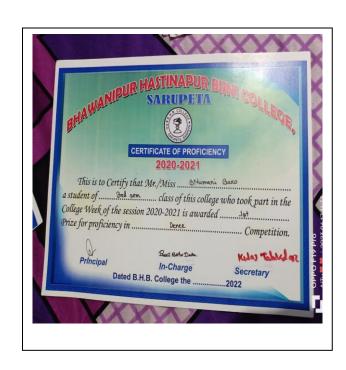

Bitumani Boro is Awarded 1<sup>st</sup> Prize for Proficiency in Lokhyo Thir competition.

Bituimani Boro is awarded 1<sup>st</sup> prize for Proficiency in Dance Competition.

| student of<br>College Week of the S<br>Prize for proficiency | CERTIFICATE OF PROFICIENCY<br>2020-2021<br>that Mr./Hiss | Bar man<br>who took part in the<br>2nd<br>Competition.<br>K. Choudkuny<br>Secretary |
|--------------------------------------------------------------|----------------------------------------------------------|-------------------------------------------------------------------------------------|
|                                                              |                                                          | Y DI                                                                                |