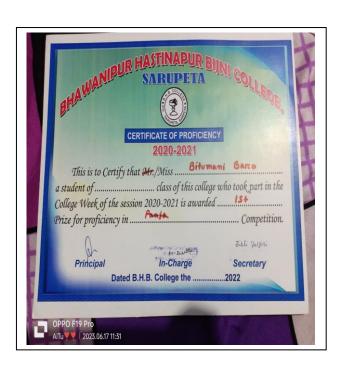

Bitumani Boro is Awarded 1<sup>st</sup> Prize for Proficiency in Panja Competition.

Biotumani Boro is Awarded 1<sup>st</sup> Prize for proficiency in Weight Lifting Competition.

|                   | ANIPUR             | HASTINAPUR<br>SARUPETA   | BUNI COL.               |
|-------------------|--------------------|--------------------------|-------------------------|
| aHA               | Nerser             |                          | ECR                     |
|                   |                    | A CONTRACT OF THE OWNER  |                         |
|                   | C                  | ERTIFICATE OF PROFICIE   | NCY                     |
|                   |                    | 2020-2021                | 2                       |
| This<br>a student | s is to Certify th | hat Mr./Miss@ituman<br>  | , isoto                 |
| College V         | Veek of the ses    | tion 2020-2021 is awarde | ge who took part in the |
|                   | proficiency in     | Lokho Thire              |                         |
| Prize for         | projuciency in .   |                          |                         |
| Prize for         | $\wedge$           |                          |                         |
|                   | incipal            | In-Charge                | Nikita Katita           |
| Prize for         |                    |                          | e produk                |