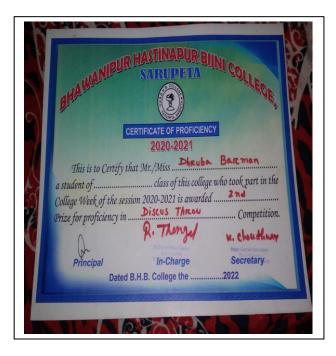

Dhruba Barman is Awarded 2<sup>nd</sup> Prize for Proficiency in Javelin Throw Competition

Dhruba Barman is Awarded 2<sup>nd</sup> Prize for Proficiency in Discuss Throw Competition

| B            |                                                                                                                                                                                                                                                                                                                                                                                                                                                                                                                                                                                                                                                                                                                                                                                                                                                                                                                                                                                                                                                                                                                                                                                                                                                                                                                                                                                                                                                                                                                                                                                                                                                                                                                                                                                                                                                                                                                                                                                                                                                                                                                               |                                                 | ADS-      | CIE |
|--------------|-------------------------------------------------------------------------------------------------------------------------------------------------------------------------------------------------------------------------------------------------------------------------------------------------------------------------------------------------------------------------------------------------------------------------------------------------------------------------------------------------------------------------------------------------------------------------------------------------------------------------------------------------------------------------------------------------------------------------------------------------------------------------------------------------------------------------------------------------------------------------------------------------------------------------------------------------------------------------------------------------------------------------------------------------------------------------------------------------------------------------------------------------------------------------------------------------------------------------------------------------------------------------------------------------------------------------------------------------------------------------------------------------------------------------------------------------------------------------------------------------------------------------------------------------------------------------------------------------------------------------------------------------------------------------------------------------------------------------------------------------------------------------------------------------------------------------------------------------------------------------------------------------------------------------------------------------------------------------------------------------------------------------------------------------------------------------------------------------------------------------------|-------------------------------------------------|-----------|-----|
| 9            | A DECEMBER OF STREET, | CERTIFICATE OF PROFICIENC<br>2020-2021          |           |     |
| a st<br>Colu | udent of                                                                                                                                                                                                                                                                                                                                                                                                                                                                                                                                                                                                                                                                                                                                                                                                                                                                                                                                                                                                                                                                                                                                                                                                                                                                                                                                                                                                                                                                                                                                                                                                                                                                                                                                                                                                                                                                                                                                                                                                                                                                                                                      | that Mr./Miss                                   | s 1st     | No. |
| Pnz          | Q-                                                                                                                                                                                                                                                                                                                                                                                                                                                                                                                                                                                                                                                                                                                                                                                                                                                                                                                                                                                                                                                                                                                                                                                                                                                                                                                                                                                                                                                                                                                                                                                                                                                                                                                                                                                                                                                                                                                                                                                                                                                                                                                            | R. Thingod<br>In-Charge<br>d B.H.B. College the | Secretary |     |