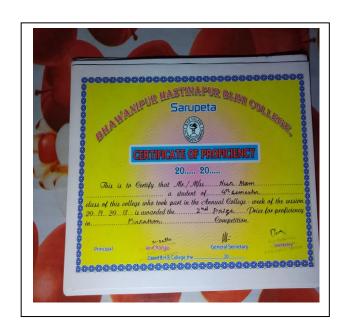

JitulThakuriya is Awarded 1<sup>st</sup> Prize for proficiency in High Jump Competition.

JitulThakuriya is Awarded 3<sup>rd</sup> Prize for Proficiency in Memory Skills Competition.

| 0000       |                                 | BRRRRRRRRRRR                   | a a a a a a a a a a a a a a a a a a a |
|------------|---------------------------------|--------------------------------|---------------------------------------|
| 8          |                                 |                                | 2                                     |
| Š          | WANIPUA SAR                     | UPETA                          | COLL                                  |
| BH         | WANIPUR HAST                    |                                | EGE                                   |
| S S        | (                               |                                | Ő                                     |
| ĕ          |                                 | <b>OF PROFICIENC</b>           | Y                                     |
| 20         | 20.                             | 12. 20.19 Thakunia             | ě                                     |
| NO.        | This is to Certify that M       | a student of B.A. 41           | ACT                                   |
| elass      | al this college who took part a | in the Annual College-we       | ek of the session 🕺                   |
| an an      | 90 is awarded the               | 3nd g                          | rise for proficiency 🙎                |
| <b>i</b> n | Memony Skills Com               | petron Competition             |                                       |
| 2          |                                 | General Secretary<br>e, the 20 | A                                     |